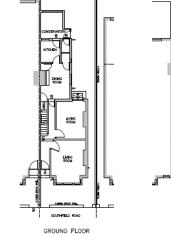

## Existing elevations and floor plans

www.oxford.gov.uk

BASEMENT

FIRST FLOOR

SECOND FLOOR

BASEMENT

\_ 0800 03 -БИ. 10800 06 REDROOM ROOM 01 = SOUTHFIELD ROAD GROUND FLOOR FIRST FLOOR

ROOF PLAN

BICYCLE STORE / SHED (LOCATED WITHIN REAR GARDEN

This page is intentionally left blank