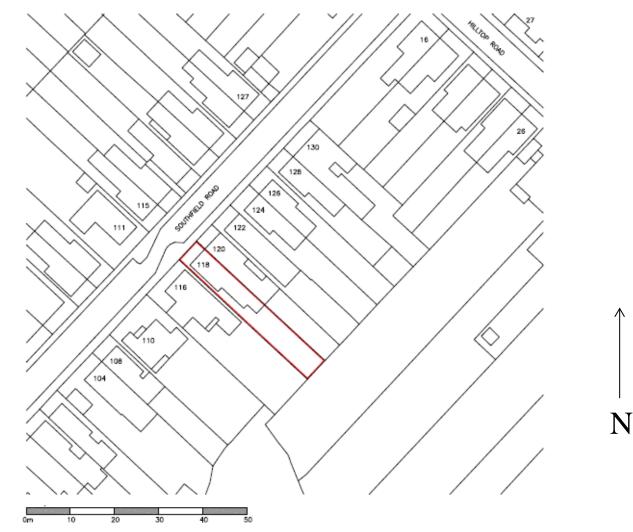

block plan scale 1:500

VITAO DE LA CITY COUNCIL

SITE LOCATION PLAN 118 Southfield Road, Oxford, OX4 1PA

www.oxford.gov.uk

Front elevation

79